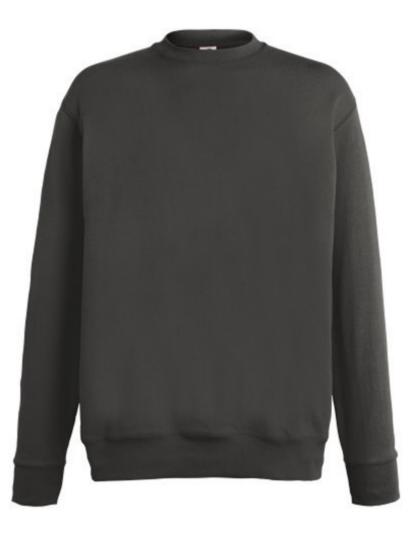

# FRUIT OF THE LOOM, LIGHTWEIGHT SET-IN SWEAT, CLASSIC LIGHTWEIGHT MEN'S HOODIE, LIGHT GRAPHITE, S

### **Basic informations**

Size: S Package: 24 Length: 48.5 Width: 37.5 Height: 30 Size: S Color: Bright graphite

#### Specification

Fruit of the Loom, Lightweight Set-in Sweat, Classic Lightweight Men's Sweatshirt, Light Graphite, S. Classic Men's Lightweight Sweatshirt, Sleeveless Sweatshirt, with light collar and sleeves and sleeve ends, 80% cotton and 20% polyester, 240gm / m2 cotton. Branding: DTG, screen printing, flex, flock, embroidery